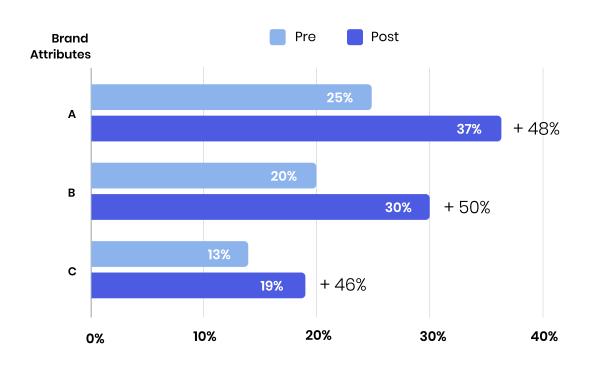

#### **Sample Questions:**

Which of the following companies have you heard of?

How much do you agree with the following statements? (scale: completely disagree to completely agree)

- Brand A is the most reliable
- Brand A has the most cutting-edge technology
- Brand A is for people like me