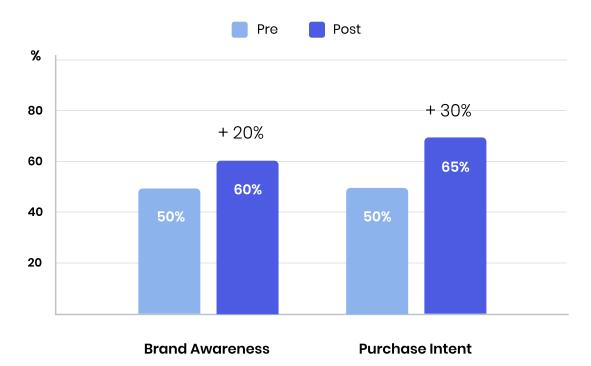

#### **Key Brand Metrics**

Depending on the advertisers' objective, the survey may include questions regarding:

- Brand awareness
- Brand perceptions
- Purchase intent
- Brand usage/purchases

The delta between the post-campaign results and the pre-campaign results are attributed to advertising exposure on Brave.

#### Reporting

Survey results should be available within 4-5 days after the campaign has finished running. Results can be provided overall and can be analyzed among key demographics that are important to an advertiser.